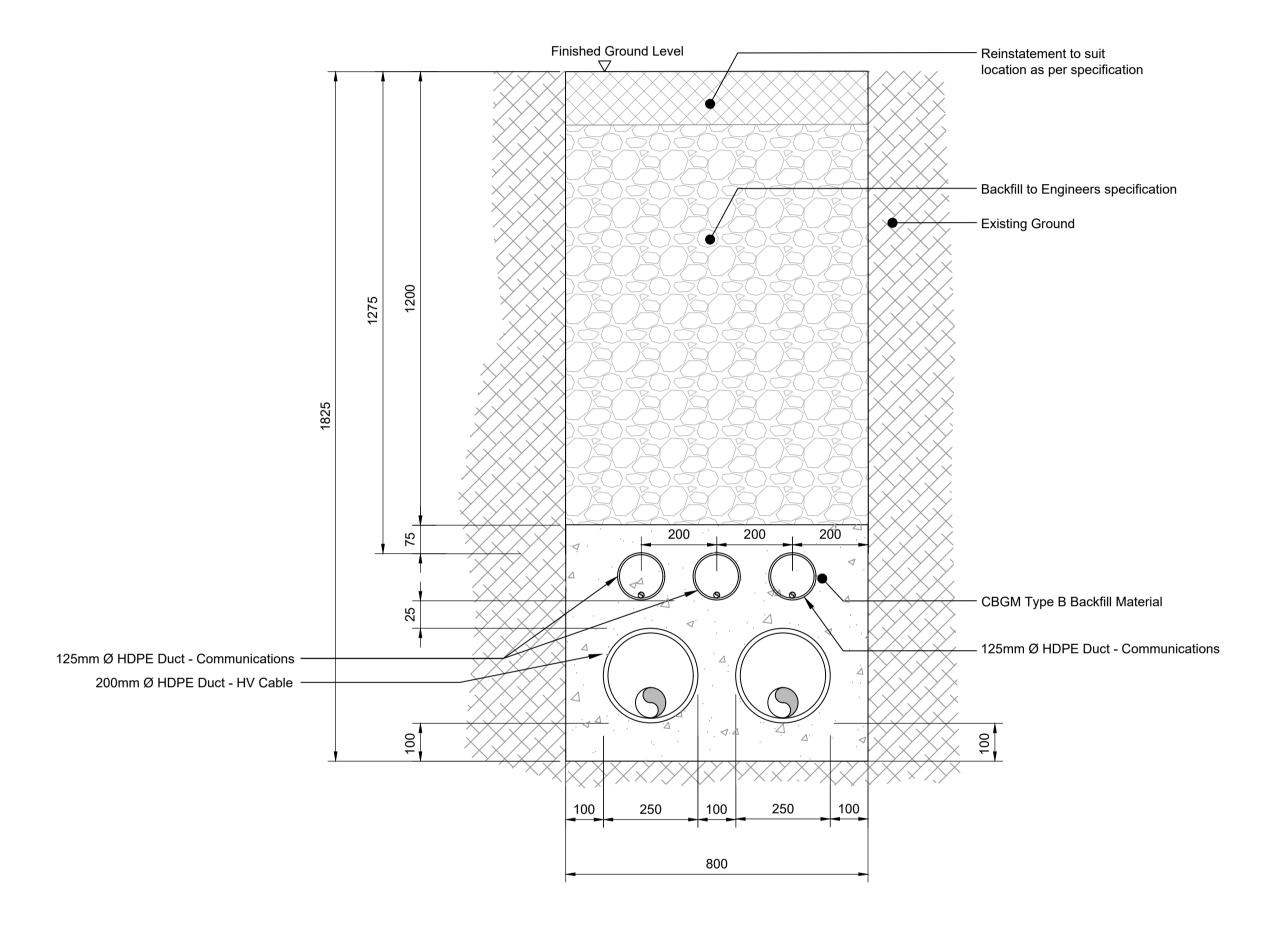

DC Cable - Typical Section

Key to symbols Reference drawings PL1 25/06/2021 SHY Issued for Planning Rev Date Drawn Description M MOTT **MACDONALD** EIRGRÍD Celtic Interconnector **HVDC Land Cable** Off Road in Private Lands Typical Section Designed I.Eustace M.O'Flynn Drawn Dwg check D.Monaghan Scale at A1

STD

1. For planning purposes only. Not for construction.

EirGrid requirements.

2. All dimensions are in millimetres unless otherwise noted.

3. Where levels are shown, all levels are in metres above Malin Head datum.

4. Cable markers, warning tapes and protection tapes to be provided as per

This document is issued for the party which commissioned it and for specific purposes connected with the captioned project only. It should not be relied upon by any other party or used for any other purpose. We accept no responsibility for the consequences of this document being relied upon by any other party, or being used for any other purpose, or containing any error or omission which is due to an error or omission in data supplied to us by other parties.